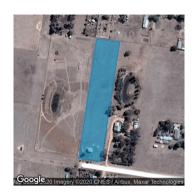

# Comparable Properties

14 Criterion Ct, Clunes, Vic 3370, Australia

(REI)

**=**|- 📛 - 🛱

Price: \$300,000 Method:

Date: 23/10/2020 Property Type: Land Agent Comments

4 Island St CLUNES 3370 (VG)

**--**|3 👆 - 🛱 -