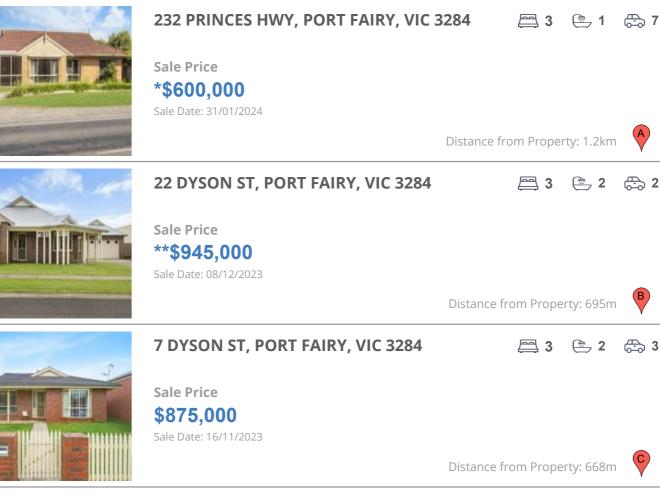

# **COMPARABLE PROPERTIES** These are the three properties sold within five kilometres of the property for sale in the last 18 months that the estate agent or agent's representative considers to be most comparable to the property for sale.

#### **Comparable property sales**

These are the three properties sold within five kilometres of the property for sale in the last 18 months that the estate agent or agent's representative considers to be most comparable to the property for sale.

| Address of comparable property        | Price       | Date of sale |
|---------------------------------------|-------------|--------------|
| 232 PRINCES HWY, PORT FAIRY, VIC 3284 | *\$600,000  | 31/01/2024   |
| 22 DYSON ST, PORT FAIRY, VIC 3284     | **\$945,000 | 08/12/2023   |
| 7 DYSON ST, PORT FAIRY, VIC 3284      | \$875,000   | 16/11/2023   |