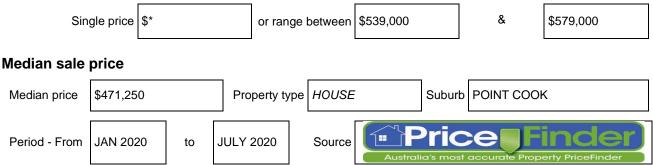

The indicative selling price in this Statement of Information may be expressed as a single price, or as a price range with the difference between the upper and lower amounts not more than 10% of the lower amount.

## Indicative selling price

For the meaning of this price see consumer.vic.gov.au/underquoting (\*Delete single price or range as applicable)