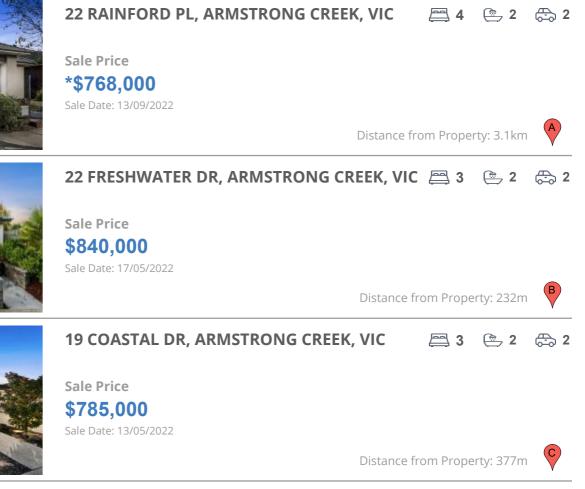

## **COMPARABLE PROPERTIES**

These are the three properties sold within five kilometres of the property for sale in the last 18 months that the estate agent or agent's representative considers to be most comparable to the property for sale.

### **Comparable property sales**

These are the three properties sold within five kilometres of the property for sale in the last 18 months that the estate agent or agent's representative considers to be most comparable to the property for sale.

| Address of comparable property              | Price      | Date of sale |
|---------------------------------------------|------------|--------------|
| 22 RAINFORD PL, ARMSTRONG CREEK, VIC 3217   | *\$768,000 | 13/09/2022   |
| 22 FRESHWATER DR, ARMSTRONG CREEK, VIC 3217 | \$840,000  | 17/05/2022   |
| 19 COASTAL DR, ARMSTRONG CREEK, VIC 3217    | \$785,000  | 13/05/2022   |