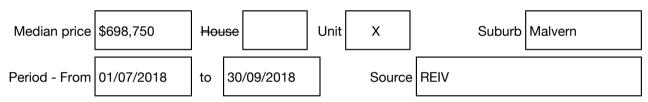

#### Median sale price

### hockingstuart

Rooms: Property Type: Agent Comments James Annett 9509 0411 0422 930 845 jannett@hockingstuart.com.au

Indicative Selling Price \$600,000 - \$650,000 Median Unit Price September quarter 2018: \$698,750