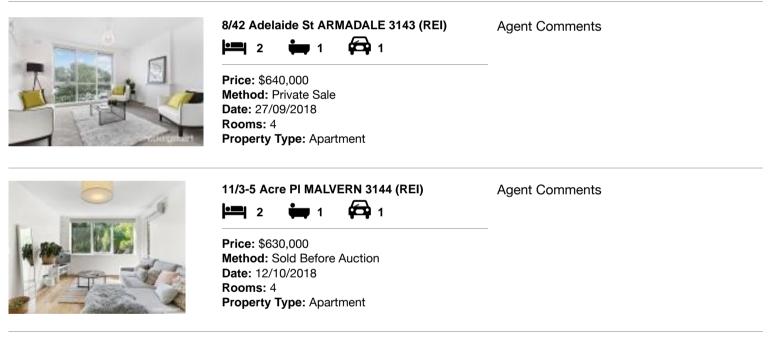

| Ad | dress of comparable property     | Price     | Date of sale |
|----|----------------------------------|-----------|--------------|
| 1  | 8/42 Adelaide St ARMADALE 3143   | \$640,000 | 27/09/2018   |
| 2  | 11/3-5 Acre PI MALVERN 3144      | \$630,000 | 12/10/2018   |
| 3  | 3/31 Wattletree Rd ARMADALE 3143 | \$630,000 | 06/10/2018   |

### **Comparable Properties**

3/31 Wattletree Rd ARMADALE 3143 (REI)

**1** 2 **1 1** 

Agent Comments

Price: \$630,000 Method: Auction Sale Date: 06/10/2018 Rooms: -Property Type: Apartment

Account - hockingstuart | P: 03 9509 0411 | F: 9500 9525