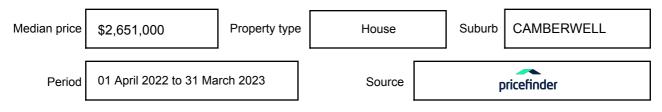

be expressed as a single price, or as a price range with the difference between the upper and lower amounts not more than 10% of the lower amount.

This Statement of Information must be provided to a prospective buyer within two business days of a request and displayed at any open for inspection for the property for sale.

It is recommended that the address of the property being offered for sale be checked at

services.land.vic.gov.au/landchannel/content/addressSearch before being entered in this Statement of Information.

## Property offered for sale

Address Including suburb and postcode

25 MIDDLE ROAD, CAMBERWELL, VIC 3124

## Indicative selling price

For the meaning of this price see consumer.vic.gov.au/underquoting

Price Range:

\$1,850,000 to \$2,000,000

#### Median sale price



#### **Comparable property sales**

These are the three properties sold within two kilometres of the property for sale in the last six months that the estate agent or agent's representative considers to be most comparable to the property for sale.

| Address of comparable property         | Price        | Date of sale |
|----------------------------------------|--------------|--------------|
| 922 TOORAK RD, CAMBERWELL, VIC 3124    | *\$1,986,000 | 17/06/2023   |
| 31 LANSELL CRES, CAMBERWELL, VIC 3124  | \$1,862,500  | 05/04/2023   |
| 4 GREAT VALLEY RD, GLEN IRIS, VIC 3146 | \$1,950,000  | 13/02/2023   |

This Statement of Information was prepared on: 22/06/2023