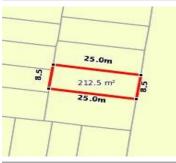

# 3 LOWLINE WAY, WOLLERT, VIC 3750 🕮 - 🕾 -

**Indicative Selling Price** 

For the meaning of this price see consumer.vic.au/underquoting

**Price Range:** 

\$290,000 to \$319,000

Provided by: Justin Sciola, Areal Property & First National South Morang

### Property offered for sale

|           | Address    |
|-----------|------------|
| Including | suburb and |
|           | postcode   |

3 LOWLINE WAY, WOLLERT, VIC 3750