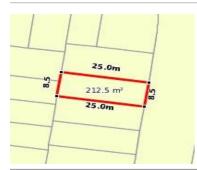

# 3 LOWLINE WAY, WOLLERT, VIC 3750 🕮 - 🕾 -

**Indicative Selling Price** 

For the meaning of this price see consumer.vic.au/underquoting

**Price Range:** 

\$290,000 to \$319,000

Provided by: Justin Sciola, Areal Property & First National South Morang

### Property offered for sale

|           | Address    |
|-----------|------------|
| Including | suburb and |
|           | postcode   |

3 LOWLINE WAY, WOLLERT, VIC 3750