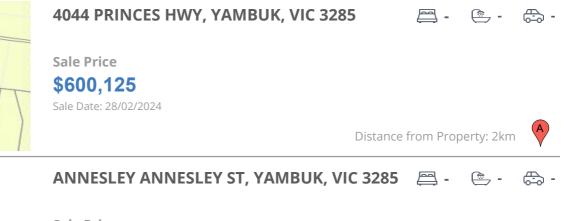

**Sale Price \$250,000** Sale Date: 17/05/2024

Distance from Property: 151m

This report has been compiled on 30/11/2024 by Stockdale & Leggo Port Fairy. Property Data Solutions Pty Ltd 2024 - www.pricefinder.com.au