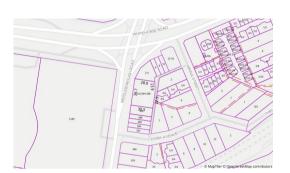

### Property offered for sale

|                      | 101/394-398 Middleborough Road, Blackburn Vic 3130 |
|----------------------|----------------------------------------------------|
| Including suburb and |                                                    |
| postcode             |                                                    |
|                      |                                                    |
|                      |                                                    |

#### Address of comparable property

| Aut | areas or comparable property                | 1 1100    | Date of Sale |
|-----|---------------------------------------------|-----------|--------------|
| 1   | 110/394-398 Middleborough Rd BLACKBURN 3130 | \$335,000 | 18/07/2024   |
| 2   | 102/394-398 Middleborough Rd BLACKBURN 3130 | \$335,000 | 18/07/2024   |
| 3   | 408/394-398 middleborough Rd BLACKBURN 3130 | \$340,000 | 13/04/2024   |