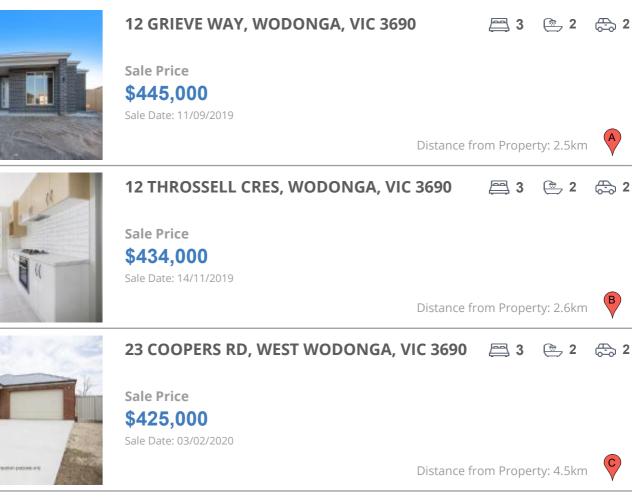

## **COMPARABLE PROPERTIES**

These are the three properties sold within five kilometres of the property for sale in the last 18 months that the estate agent or agent's representative considers to be most comparable to the property for sale.

#### **Comparable property sales**

These are the three properties sold within five kilometres of the property for sale in the last 18 months that the estate agent or agent's representative considers to be most comparable to the property for sale.

| Address of comparable                 | Price     | Date of sale |
|---------------------------------------|-----------|--------------|
| 12 GRIEVE WAY, WODONGA, VIC 3690      | \$445,000 | 11/09/2019   |
| 12 THROSSELL CRES, WODONGA, VIC 3690  | \$434,000 | 14/11/2019   |
| 23 COOPERS RD, WEST WODONGA, VIC 3690 | \$425,000 | 03/02/2020   |