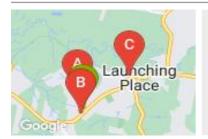

### **COMPARABLE PROPERTIES**

These are the three properties sold within two kilometres of the property for sale in the last six months that the estate agent or agent's representative considers to be most comparable to the property for sale.

### 11 TARHILLA DR, LAUNCHING PLACE, VIC

Sale Price

\$680,000

Sale Date: 25/05/2022

Distance from Property: 453m

1 ALLSOPS RD, LAUNCHING PLACE, VIC 3139 🕮 4

Sale Price

\*\$737,000

Sale Date: 23/07/2022

Distance from Property: 143m

7 MOTEL CRT, LAUNCHING PLACE, VIC 3139

Sale Price

\$740.000

Sale Date: 10/04/2022

Distance from Property: 1.5km

This report has been compiled on 17/08/2022 by Ian Reid Buyer & Vendor Advocates. Property Data Solutions Pty Ltd 2022 - www.pricefinder.com.au

#### Comparable property sales

These are the three properties sold within two kilometres of the property for sale in the last six months that the estate agent or agent's representative considers to be most comparable to the property for sale.

| Address of comparable property            | Price      | Date of sale |
|-------------------------------------------|------------|--------------|
| 11 TARHILLA DR, LAUNCHING PLACE, VIC 3139 | \$680,000  | 25/05/2022   |
| 1 ALLSOPS RD, LAUNCHING PLACE, VIC 3139   | *\$737,000 | 23/07/2022   |
| 7 MOTEL CRT, LAUNCHING PLACE, VIC 3139    | \$740,000  | 10/04/2022   |