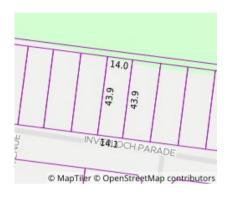

## Property offered for sale

| Address               | 27 Inverloch Parade, Inverloch Vic 3996 |
|-----------------------|-----------------------------------------|
| Including suburb or   |                                         |
| locality and postcode |                                         |
|                       |                                         |
|                       |                                         |

## Address of comparable property

| Add | lress of comparable property   | Price     | Date of sale |
|-----|--------------------------------|-----------|--------------|
| 1   | 9 Overlook Dr INVERLOCH 3996   | \$450,000 | 13/08/2019   |
| 2   | 40 Meanderri Dr INVERLOCH 3996 | \$405,000 | 19/12/2019   |
| 3   | 31 Diane PI INVERLOCH 3996     | \$400,000 | 17/05/2020   |