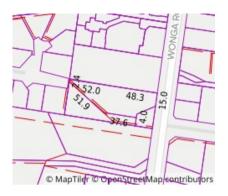

## Property offered for sale

Address 181 Wonga Road, Warranwood Vic 3134 Including suburb and postcode

| This Statement of Information was prepared on: | 02/05/2022 15:01 |
|------------------------------------------------|------------------|

Rooms: 8

Property Type: House

Land Size: 4035.642 sqm approx

**Agent Comments** 