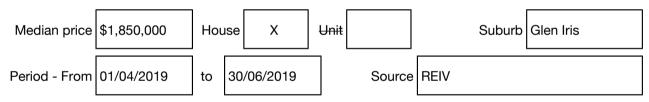

#### Median sale price

Rooms: Property Type: House (Res) Land Size: 300 sqm approx Agent Comments Indicative Selling Price \$1,300,000 - \$1,430,000 Median House Price June quarter 2019: \$1,850,000