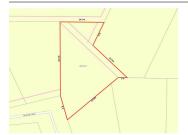

# 4 BRUMBY LANE, DINNER PLAIN, VIC 3898 = - 🕒 -

**Indicative Selling Price** 

For the meaning of this price see consumer.vic.au/underquoting

**Single Price:** 

\$185,000

| Address<br>Including suburb and<br>postcode | 4 BRUMBY LANE, DINNER PLAIN, VIC 3898 |
|---------------------------------------------|---------------------------------------|
|---------------------------------------------|---------------------------------------|