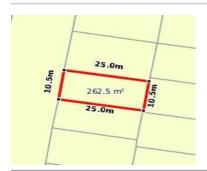

#### Property offered for sale

Address Including suburb and postcode

3 TOSCANA ROAD, CLYDE, VIC 3978