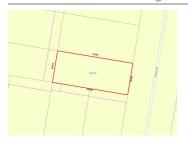

# 3 TOSCANA ROAD, CLYDE, VIC 3978

**Indicative Selling Price** 

For the meaning of this price see consumer.vic.au/underquoting

**Price Range:** 

\$689,000 to \$739,000

Provided by: Vitaldi Cooray, Wise Group

#### Property offered for sale

Address Including suburb and postcode

3 TOSCANA ROAD, CLYDE, VIC 3978