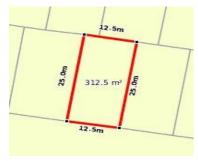

# 3 TOSCANA ROAD, CLYDE, VIC 3978

**Indicative Selling Price** 

For the meaning of this price see consumer.vic.au/underquoting

**Price Range:** 

\$689,000 to \$739,000

Provided by: Vitaldi Cooray, Wise Group

#### Property offered for sale

Address Including suburb and postcode

3 TOSCANA ROAD, CLYDE, VIC 3978

#### Indicative selling price

For the meaning of this price see consumer.vic.gov.au/underguoting

Price Range: \$699,000 to \$765,000