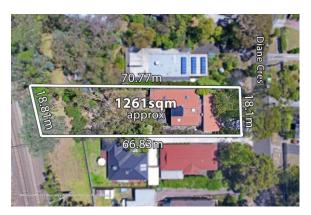

#### Property offered for sale

Address Including postcode 79 Diane Crescent, Croydon 3136