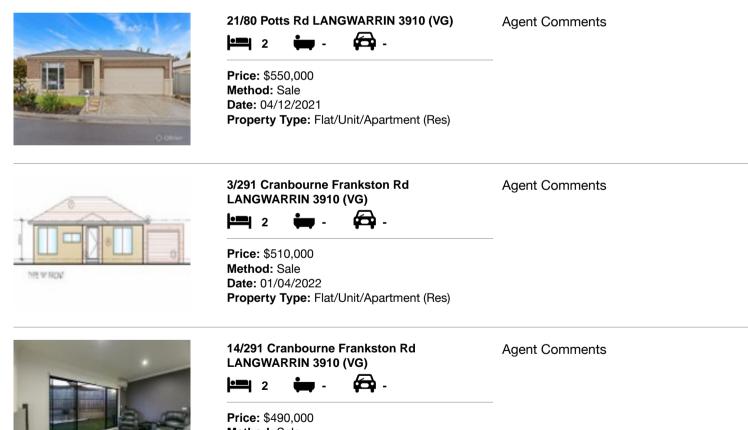

| Ade | dress of comparable property                   | Price     | Date of sale |
|-----|------------------------------------------------|-----------|--------------|
| 1   | 21/80 Potts Rd LANGWARRIN 3910                 | \$550,000 | 04/12/2021   |
| 2   | 3/291 Cranbourne Frankston Rd LANGWARRIN 3910  | \$510,000 | 01/04/2022   |
| 3   | 14/291 Cranbourne Frankston Rd LANGWARRIN 3910 | \$490,000 | 12/01/2022   |