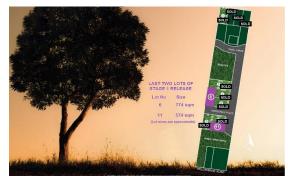

## Lot 6 and 11 Dianella Fields, Gisborne Vic 3437

\$375,000 & \$310,000 Indicative Selling Price: for the meaning of this price see consumer.vic.gov.au/underquoting

Median Sale Price: \$461,250

Property Type: Vacant Land