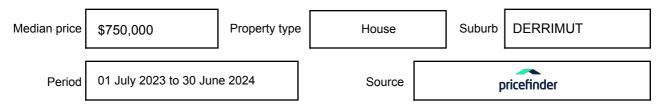

ay be expressed as a single price, or as a price range with the difference between the upper and lower amounts not more than 10% of the lower amount.

This Statement of Information must be provided to a prospective buyer within two business days of a request and displayed at any open for inspection for the property for sale.

It is recommended that the address of the property being offered for sale be checked at

services.land.vic.gov.au/landchannel/content/addressSearch before being entered in this Statement of Information.

### Property offered for sale

Address Including suburb and postcode

26 BOWMONT DRIVE, DERRIMUT, VIC 3026

### Indicative selling price

For the meaning of this price see consumer.vic.gov.au/underquoting

Price Range:

\$749,000 to \$769,000

#### Median sale price



#### **Comparable property sales**

These are the three properties sold within two kilometres of the property for sale in the last six months that the estate agent or agent's representative considers to be most comparable to the property for sale.

| Address of comparable property       | Price     | Date of sale |
|--------------------------------------|-----------|--------------|
| 18 PALMER PDE, DERRIMUT, VIC 3026    | \$700,000 | 09/05/2024   |
| 14 PEMBROKE CRES, DERRIMUT, VIC 3026 | \$899,000 | 22/03/2024   |
| 40 TONBRIDGE CIR, DERRIMUT, VIC 3026 | \$905,000 | 18/01/2024   |

This Statement of Information was prepared on: 21,