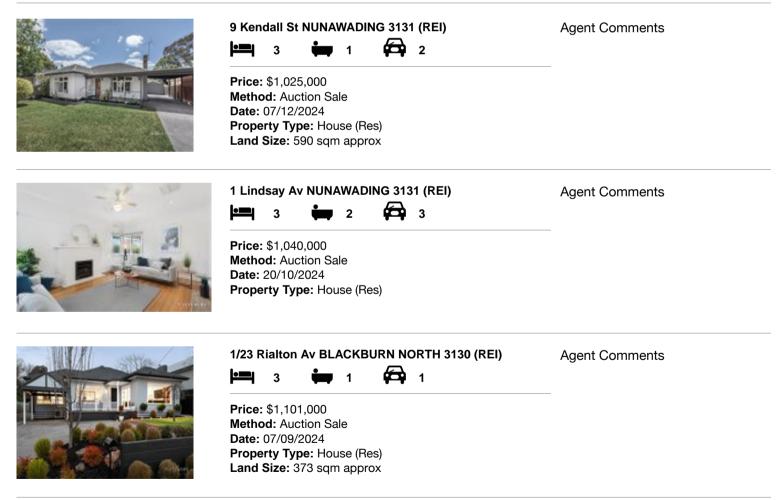

| Add | dress of comparable property         | Price       | Date of sale |
|-----|--------------------------------------|-------------|--------------|
| 1   | 9 Kendall St NUNAWADING 3131         | \$1,025,000 | 07/12/2024   |
| 2   | 1 Lindsay Av NUNAWADING 3131         | \$1,040,000 | 20/10/2024   |
| 3   | 1/23 Rialton Av BLACKBURN NORTH 3130 | \$1,101,000 | 07/09/2024   |