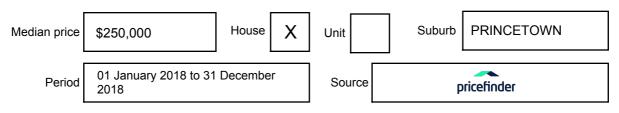

be expressed as a single price, or as a price range with the difference between the upper and lower amounts not more than 10% of the lower amount.

This Statement of Information must be provided to a prospective buyer within two business days of a request and displayed at any open for inspection for the property for sale.

It is recommended that the address of the property being offered for sale be checked at

services.land.vic.gov.au/landchannel/content/addressSearch before being entered in this Statement of Information.

## Property offered for sale

Address Including suburb and postcode

LOT 1, 7761 GREAT OCEAN ROAD, PRINCETOWN, VIC 3269

#### Indicative selling price

For the meaning of this price see consumer.vic.gov.au/underquoting

Single Price:

\$235,000

#### Median sale price



#### **Comparable property sales**

The estate agent or agent's representative reasonably believes that fewer than three comparable properties were sold within five kilometres of the property for sale in the last 18 months.