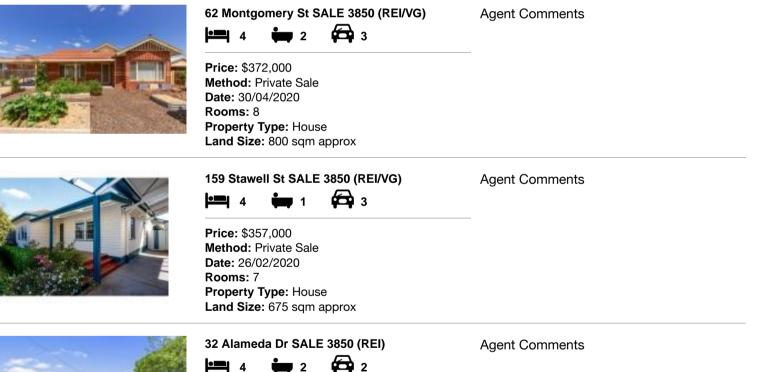

| Add | dress of comparable property | Price     | Date of sale |
|-----|------------------------------|-----------|--------------|
| 1   | 62 Montgomery St SALE 3850   | \$372,000 | 30/04/2020   |
| 2   | 159 Stawell St SALE 3850     | \$357,000 | 26/02/2020   |
| 3   | 32 Alameda Dr SALE 3850      | \$345,000 | 17/04/2020   |