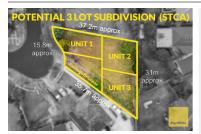

# 13 WOODLANDS CRESCENT, NARRE

**Indicative Selling Price** 

For the meaning of this price see consumer.vic.au/underquoting

**Price Range:** 

\$450,000 to \$495,000

Provided by: Jackson Hellyer, Ray White Narre Warren South

### Property offered for sale

Address Including suburb and postcode

13 WOODLANDS CRESCENT, NARRE WARREN, VIC 3805