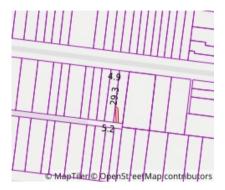

# Property offered for sale

| Address<br>Including suburb and<br>postcode |  |
|---------------------------------------------|--|
|                                             |  |

| This Statement of Information was prepared on: | 26/03/2020 09:47 |
|------------------------------------------------|------------------|

Property Type: House Land Size: 147.676 sqm approx

**Agent Comments** 