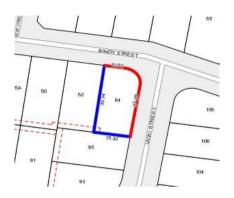

#### Property offered for sale

| Address              | 84 Bindy Street, Forest Hill Vic 3131 |
|----------------------|---------------------------------------|
| Including suburb and |                                       |
| postcode             |                                       |
|                      |                                       |
|                      |                                       |