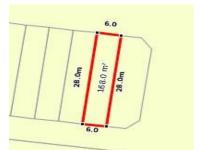

# GITA CRESCENT, WERRIBEE, VIC 3030 🕮 - 🕾 - 😂 -

**Indicative Selling Price** 

For the meaning of this price see consumer.vic.au/underquoting

**Price Range:** 

\$290,000 to \$310,000

Provided by: Namita Singhal, Biggin & Scott Wyndham City

## Property offered for sale

Address Including suburb and postcode

GITA CRESCENT, WERRIBEE, VIC 3030