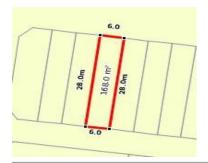

# GITA CRESCENT, WERRIBEE, VIC 3030 🕮 - 🕾 - 😂 -

**Indicative Selling Price** 

For the meaning of this price see consumer.vic.au/underquoting

**Price Range:** 

\$290,000 to \$310,000

Provided by: Namita Singhal, Biggin & Scott Wyndham City

## Property offered for sale

Address Including suburb and postcode

GITA CRESCENT, WERRIBEE, VIC 3030