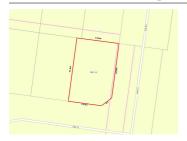

# GITA CRESCENT, WERRIBEE, VIC 3030 🕮 - 🕾 - 😂 -

**Indicative Selling Price** 

For the meaning of this price see consumer.vic.au/underquoting

**Price Range:** 

\$290,000 to \$310,000

Provided by: Namita Singhal, Biggin & Scott Wyndham City

## Property offered for sale

Address Including suburb and postcode

GITA CRESCENT, WERRIBEE, VIC 3030