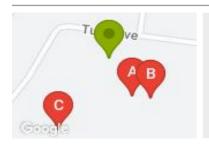

# **COMPARABLE PROPERTIES**

These are the three properties sold within two kilometres of the property for sale in the last six months that the estate agent or agent's representative considers to be most comparable to the property for sale.

#### 8 PRIYA ST, WERRIBEE, VIC 3030

Sale Price

\$230,000

Sale Date: 27/02/2023

Distance from Property: 77m

# 18 PRIYA ST, WERRIBEE, VIC 3030

Sale Price

\$258,900

Sale Date: 24/10/2022

Distance from Property: 97m

# 29, WERRIBEE, VIC 3030

Sale Price

\*\$253.000

Sale Date: 14/03/2023

Distance from Property: 151m

#### Comparable property sales

These are the three properties sold within two kilometres of the property for sale in the last six months that the estate agent or agent's representative considers to be most comparable to the property for sale.

| Address of comparable property  | Price      | Date of sale |
|---------------------------------|------------|--------------|
| 8 PRIYA ST, WERRIBEE, VIC 3030  | \$230,000  | 27/02/2023   |
| 18 PRIYA ST, WERRIBEE, VIC 3030 | \$258,900  | 24/10/2022   |
| 29, WERRIBEE, VIC 3030          | *\$253,000 | 14/03/2023   |