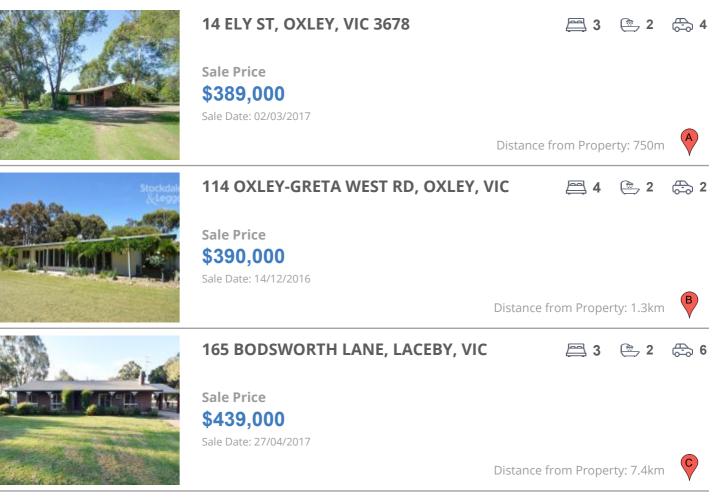

### **COMPARABLE PROPERTIES**

These are the three properties sold within five kilometres of the property for sale in the last 18 months that the estate agent or agent's representative considers to be most comparable to the property for sale.

### **Comparable property sales**

These are the three properties sold within five kilometres of the property for sale in the last 18 months that the estate agent or agent's representative considers to be most comparable to the property for sale.

| Address of comparable property           | Price     | Date of sale |
|------------------------------------------|-----------|--------------|
| 14 ELY ST, OXLEY, VIC 3678               | \$389,000 | 02/03/2017   |
| 114 OXLEY-GRETA WEST RD, OXLEY, VIC 3678 | \$390,000 | 14/12/2016   |
| 165 BODSWORTH LANE, LACEBY, VIC 3678     | \$439,000 | 27/04/2017   |