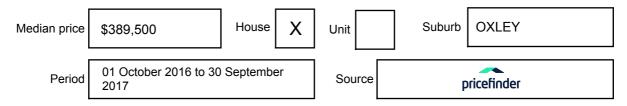

## **MEDIAN SALE PRICE**

## **OXLEY, VIC, 3678**

Suburb Median Sale Price (House)

\$389,500

01 October 2016 to 30 September 2017

Provided by: pricefinder

### Median sale price