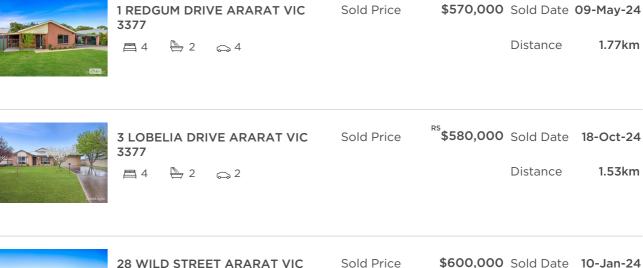

| Address of comparable property  | Price     | Date of sale |
|---------------------------------|-----------|--------------|
| 1 REDGUM DRIVE ARARAT VIC 3377  | \$570,000 | 09-May-24    |
| 3 LOBELIA DRIVE ARARAT VIC 3377 | \$580,000 | 18-Oct-24    |
| 28 WILD STREET ARARAT VIC 3377  | \$600,000 | 10-Jan-24    |