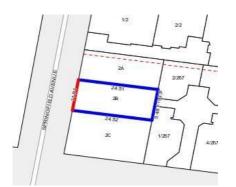

#### Property offered for sale

| Address<br>Including suburb and<br>postcode | 2b Springfield Avenue, Croydon Vic 3136 |
|---------------------------------------------|-----------------------------------------|
|                                             |                                         |