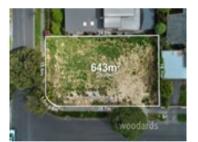

61 Rathmullen Qdrnt DONCASTER 3108 (REI)

**-**

Price: \$1,410,000
Method: Private Sale

Date: 19/02/2024 Property Type: Land

Land Size: 643 sqm approx

Agent Comments

3 Elm Tree Rd DONCASTER 3108 (REI)

**-**