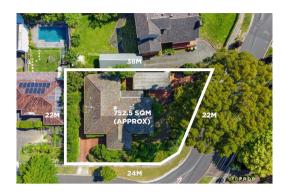

## Property offered for sale

| Address<br>Including suburb and<br>postcode |  |
|---------------------------------------------|--|
|                                             |  |

Date of sale

**Property Type:** House **Land Size:** 750 sqm approx

**Agent Comments** 

Indicative Selling Price \$1,450,000

**Median House Price** 

December quarter 2023: \$1,505,000