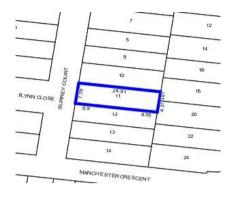

#### Property offered for sale

| Address              | 11 Surrey Court, Bundoora Vic 3083 |
|----------------------|------------------------------------|
| Including suburb and |                                    |
| postcode             |                                    |
|                      |                                    |
|                      |                                    |