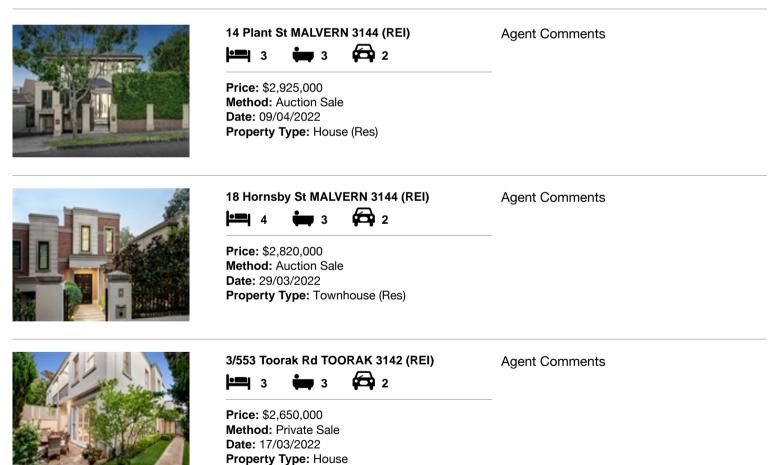

## Comparable property sales (\*Delete A or B below as applicable)

A\* These are the three properties sold within two kilometres of the property for sale in the last six months that the estate agent or agent's representative considers to be most comparable to the property for sale.

| Add | dress of comparable property | Price       | Date of sale |
|-----|------------------------------|-------------|--------------|
| 1   | 14 Plant St MALVERN 3144     | \$2,925,000 | 09/04/2022   |
| 2   | 18 Hornsby St MALVERN 3144   | \$2,820,000 | 29/03/2022   |
| 3   | 3/553 Toorak Rd TOORAK 3142  | \$2,650,000 | 17/03/2022   |