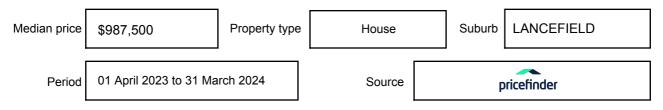

xpressed as a single price, or as a price range with the difference between the upper and lower amounts not more than 10% of the lower amount.

This Statement of Information must be provided to a prospective buyer within two business days of a request and displayed at any open for inspection for the property for sale.

It is recommended that the address of the property being offered for sale be checked at

services.land.vic.gov.au/landchannel/content/addressSearch before being entered in this Statement of Information.

## Property offered for sale

Address Including suburb and postcode

240 RACECOURSE ROAD, LANCEFIELD, VIC 3435

## Indicative selling price

For the meaning of this price see consumer.vic.gov.au/underquoting

Price Range:

\$3,300,000 to \$3,500,000

#### Median sale price



#### **Comparable property sales**

The estate agent or agent's representative reasonably believes that fewer than three comparable properties were sold within five kilometres of the property for sale in the last 18 months.





This Statement of Information was prepared on: