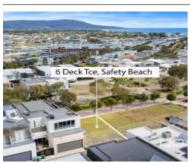

# 6 DECK TCE, SAFETY BEACH, VIC 3936

**Sale Price** 

\$335,500

Sale Date: 31/05/2021

Distance from Property: 8m

| Address of comparable property      | Price      | Date of sale |
|-------------------------------------|------------|--------------|
| 19 THE COVE, SAFETY BEACH, VIC 3936 | *\$580,000 | 05/04/2021   |
| 6 DECK TCE, SAFETY BEACH, VIC 3936  | \$335,500  | 31/05/2021   |