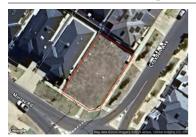

#### 26 MURRAY ROAD, THORNHILL PARK, VIC = - 🖨 - 😂 -

**Indicative Selling Price** 

For the meaning of this price see consumer.vic.au/underquoting

**Price Range:** 

\$350,000 to \$370,000

Provided by: Namita Singhal, Biggin & Scott Wyndham City

#### Property offered for sale

Address Including suburb and postcode

26 MURRAY ROAD, THORNHILL PARK, VIC 3335