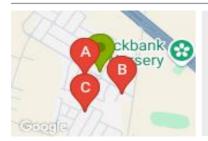

#### **COMPARABLE PROPERTIES**

These are the three properties sold within two kilometres of the property for sale in the last six months that the estate agent or agents representative considers to be most comparable to the property for sale.

4 MEHMA ST, THORNHILL PARK, VIC 3335

Sale Price

\$400,000

Sale Date: 10/11/2023

Distance from Property: 95m

1 ARCANE ST, THORNHILL PARK, VIC 3335

Sale Price

\$360,000

Sale Date: 04/06/2024

Distance from Property: 212m

33 MORNINGSIDE DR, THORNHILL PARK, VIC 🕮 - 🕒 -

**Sale Price** 

\$310,000

Sale Date: 02/06/2023

Distance from Property: 302m

#### Comparable property sales

These are the three properties sold within two kilometres of the property for sale in the last six months that the estate agent or agents representative considers to be most comparable to the property for sale.

| Address of comparable property              | Price     | Date of sale |
|---------------------------------------------|-----------|--------------|
| 4 MEHMA ST, THORNHILL PARK, VIC 3335        | \$400,000 | 10/11/2023   |
| 1 ARCANE ST, THORNHILL PARK, VIC 3335       | \$360,000 | 04/06/2024   |
| 33 MORNINGSIDE DR, THORNHILL PARK, VIC 3335 | \$310,000 | 02/06/2023   |