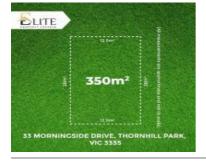

Sale Date: 04/06/2024

Distance from Property: 212m

33 MORNINGSIDE DR, THORNHILL PARK, VIC 🕮 - 🕒 -

**Sale Price** 

\$310,000

Sale Date: 02/06/2023

Distance from Property: 302m

| Address of comparable property              | Price     | Date of sale |
|---------------------------------------------|-----------|--------------|
| 4 MEHMA ST, THORNHILL PARK, VIC 3335        | \$400,000 | 10/11/2023   |
| 1 ARCANE ST, THORNHILL PARK, VIC 3335       | \$360,000 | 04/06/2024   |
| 33 MORNINGSIDE DR, THORNHILL PARK, VIC 3335 | \$310,000 | 02/06/2023   |