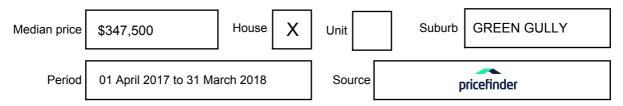

# **MEDIAN SALE PRICE**

# **GREEN GULLY, VIC, 3462**

Suburb Median Sale Price (House)

\$347,500

01 April 2017 to 31 March 2018

Provided by: pricefinder