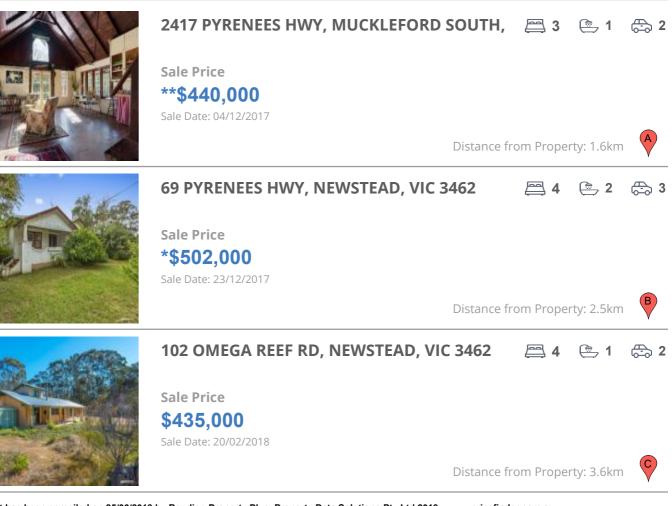

## **COMPARABLE PROPERTIES**

These are the three properties sold within five kilometres of the property for sale in the last 18 months that the estate agent or agent's representative considers to be most comparable to the property for sale.

## **Comparable property sales**

These are the three properties sold within five kilometres of the property for sale in the last 18 months that the estate agent or agent's representative considers to be most comparable to the property for sale.

| Address of comparable property                | Price       | Date of sale |
|-----------------------------------------------|-------------|--------------|
| 2417 PYRENEES HWY, MUCKLEFORD SOUTH, VIC 3462 | **\$440,000 | 04/12/2017   |
| 69 PYRENEES HWY, NEWSTEAD, VIC 3462           | *\$502,000  | 23/12/2017   |
| 102 OMEGA REEF RD, NEWSTEAD, VIC 3462         | \$435,000   | 20/02/2018   |
| 54 PYRENEES HWY, NEWSTEAD, VIC 3462           | *\$505,000  | 09/05/2018   |