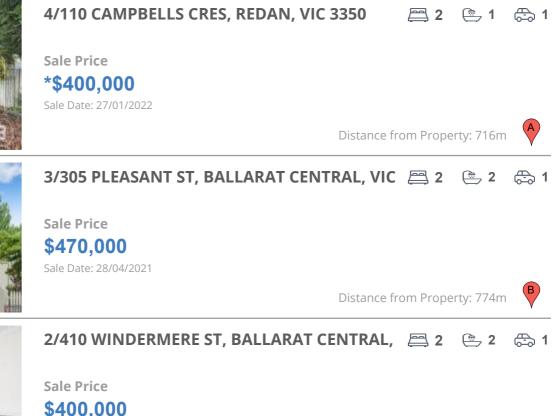

## **COMPARABLE PROPERTIES**

These are the three properties sold within five kilometres of the property for sale in the last 18 months that the estate agent or agent's representative considers to be most comparable to the property for sale.

#### **Comparable property sales**

These are the three properties sold within five kilometres of the property for sale in the last 18 months that the estate agent or agent's representative considers to be most comparable to the property for sale.

| Address of comparable property                  | Price      | Date of sale |
|-------------------------------------------------|------------|--------------|
| 4/110 CAMPBELLS CRES, REDAN, VIC 3350           | *\$400,000 | 27/01/2022   |
| 3/305 PLEASANT ST, BALLARAT CENTRAL, VIC 3350   | \$470,000  | 28/04/2021   |
| 2/410 WINDERMERE ST, BALLARAT CENTRAL, VIC 3350 | \$400,000  | 26/03/2020   |

Sale Date: 26/03/2020

Distance from Property: 290m

This report has been compiled on 15/03/2022 by PRDnationwide Ballarat. Property Data Solutions Pty Ltd 2022 - www.pricefinder.com.au

© The State of Victoria. The State of Victoria owns the copyright in the Property Sales Data and reproduction of the data in any way without the consent of the State of Victoria will constitute a breach of the Copyright Act 1968 (Cth). The State of Victoria does not warrant the accuracy or completeness of the information contained in this report and any person using or relying upon such information does so on the basis that the State of Victoria accepts no responsibility or liability whatsoever for any errors, faults, defects or omissions in the information supplied.