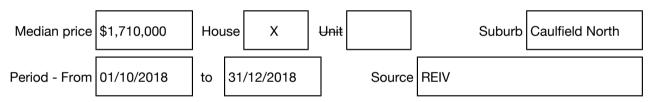

#### Median sale price

Rooms: Property Type: House Agent Comments Joey Eckstein 9526 1209 0419 419 199 jeckstein@wilsonagents.com.au

Indicative Selling Price \$3,000,000 - \$3,300,000 Median House Price December quarter 2018: \$1,710,000