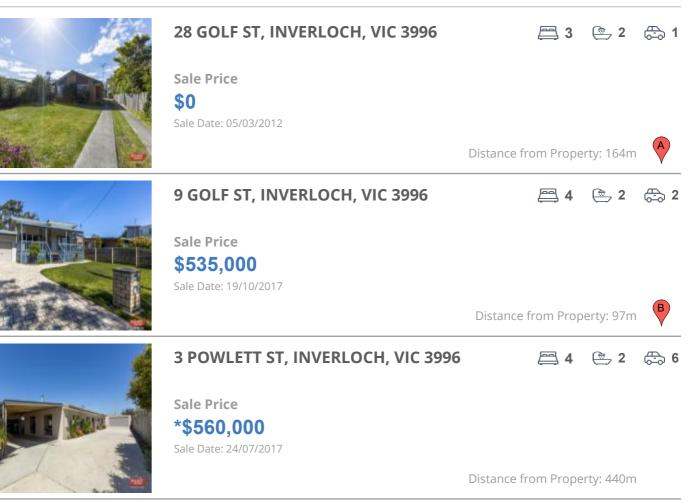

# **COMPARABLE PROPERTIES**

These are the three properties sold within five kilometres of the property for sale in the last 18 months that the estate agent or agent's representative considers to be most comparable to the property for sale.

### **Comparable property sales**

These are the three properties sold within five kilometres of the property for sale in the last 18 months that the estate agent or agent's representative considers to be most comparable to the property for sale.

| Address of comparable property    | Price      | Date of sale |
|-----------------------------------|------------|--------------|
| 28 GOLF ST, INVERLOCH, VIC 3996   | \$0        | 05/03/2012   |
| 9 GOLF ST, INVERLOCH, VIC 3996    | \$535,000  | 19/10/2017   |
| 3 POWLETT ST, INVERLOCH, VIC 3996 | *\$560,000 | 24/07/2017   |