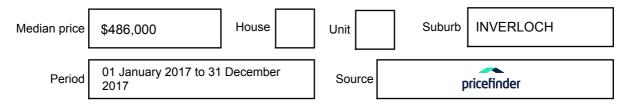

# **MEDIAN SALE PRICE**

### **INVERLOCH, VIC, 3996**

Suburb Median Sale Price (House)

\$486,000

01 January 2017 to 31 December 2017

Provided by: pricefinder

#### Median sale price