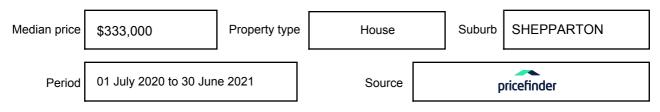

e expressed as a single price, or as a price range with the difference between the upper and lower amounts not more than 10% of the lower amount.

This Statement of Information must be provided to a prospective buyer within two business days of a request and displayed at any open for inspection for the property for sale.

It is recommended that the address of the property being offered for sale be checked at

services.land.vic.gov.au/landchannel/content/addressSearch before being entered in this Statement of Information.

### Property offered for sale

Address Including suburb and postcode

33 ORCHARD CIRCUIT, SHEPPARTON, VIC 3630

### Indicative selling price

For the meaning of this price see consumer.vic.gov.au/underquoting

Price Range:

\$465,000 to \$495,000

#### Median sale price



#### **Comparable property sales**

These are the three properties sold within five kilometres of the property for sale in the last 18 months that the estate agent or agent's representative considers to be most comparable to the property for sale.

| Address of comparable property       | Price     | Date of sale |
|--------------------------------------|-----------|--------------|
| 46 ORCHARD CCT, SHEPPARTON, VIC 3630 | \$460,000 | 07/05/2021   |
| 20 SABRI DR, SHEPPARTON, VIC 3630    | \$457,000 | 19/04/2021   |
| 5 PINNER CRT, SHEPPARTON, VIC 3630   | \$540,000 | 19/05/2021   |

This Statement of Information was prepared on: 14

14/08/2021