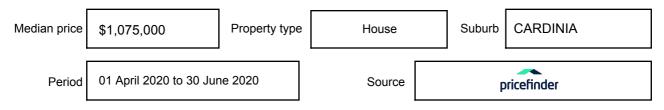

ay be expressed as a single price, or as a price range with the difference between the upper and lower amounts not more than 10% of the lower amount.

This Statement of Information must be provided to a prospective buyer within two business days of a request and displayed at any open for inspection for the property for sale.

It is recommended that the address of the property being offered for sale be checked at

services.land.vic.gov.au/landchannel/content/addressSearch before being entered in this Statement of Information.

## Property offered for sale

Address Including suburb and postcode

2380 BALLARTO ROAD, CARDINIA, VIC 3978

## Indicative selling price

For the meaning of this price see consumer.vic.gov.au/underquoting

Price Range:

\$650,000 to \$700,000

#### Median sale price



#### **Comparable property sales**

The estate agent or agent's representative reasonably believes that fewer than three comparable properties were sold within two kilometres of the property for sale in the last six months.

This Statement of Information was prepared on: