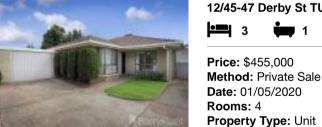

| Ad | dress of comparable property       | Price     | Date of sale |
|----|------------------------------------|-----------|--------------|
| 1  | 1/60 Sharps Rd TULLAMARINE 3043    | \$525,000 | 13/04/2020   |
| 2  | 12/45-47 Derby St TULLAMARINE 3043 | \$455,000 | 01/05/2020   |
| 3  |                                    |           |              |

# **Comparable Properties**

1/60 Sharps Rd TULLAMARINE 3043 (REI)

Price: \$525,000 Method: Private Sale Date: 13/04/2020 Property Type: Apartment Agent Comments

Agent Comments

12/45-47 Derby St TULLAMARINE 3043 (REI)