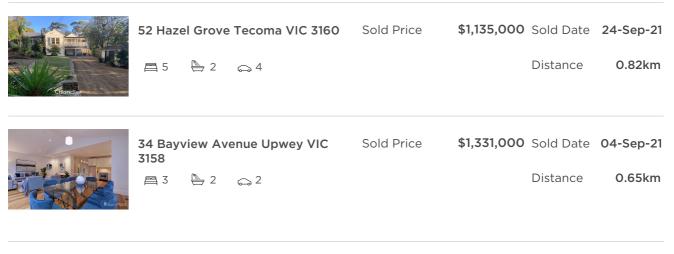

| Address of comparable property   | Price       | Date of sale |
|----------------------------------|-------------|--------------|
| 52 Hazel Grove Tecoma VIC 3160   | \$1,135,000 | 24-Sep-21    |
| 34 Bayview Avenue Upwey VIC 3158 | \$1,331,000 | 04-Sep-21    |
| 32 Sandells Road Tecoma VIC 3160 | \$1,200,000 | 23-Sep-21    |