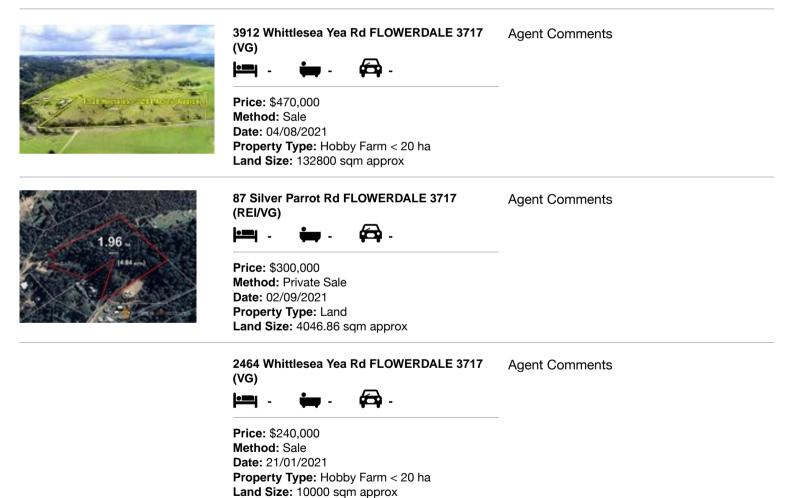

| Ad | dress of comparable property           | Price     | Date of sale |
|----|----------------------------------------|-----------|--------------|
| 1  | 3912 Whittlesea Yea Rd FLOWERDALE 3717 | \$470,000 | 04/08/2021   |
| 2  | 87 Silver Parrot Rd FLOWERDALE 3717    | \$300,000 | 02/09/2021   |
| 3  | 2464 Whittlesea Yea Rd FLOWERDALE 3717 | \$240,000 | 21/01/2021   |