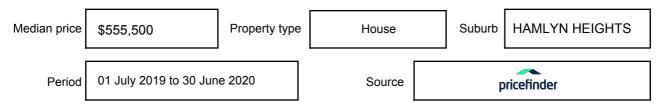

be expressed as a single price, or as a price range with the difference between the upper and lower amounts not more than 10% of the lower amount.

This Statement of Information must be provided to a prospective buyer within two business days of a request and displayed at any open for inspection for the property for sale.

It is recommended that the address of the property being offered for sale be checked at

services.land.vic.gov.au/landchannel/content/addressSearch before being entered in this Statement of Information.

# Property offered for sale

Address Including suburb and postcode

15 CAREY STREET, HAMLYN HEIGHTS, VIC 3215

### Indicative selling price

For the meaning of this price see consumer.vic.gov.au/underquoting

Price Range:

\$580,000 to \$630,000

#### Median sale price



#### **Comparable property sales**

These are the three properties sold within five kilometres of the property for sale in the last 18 months that the estate agent or agent's representative considers to be most comparable to the property for sale.

| Address of comparable property           | Price     | Date of sale |
|------------------------------------------|-----------|--------------|
| 42 VINES RD, HAMLYN HEIGHTS, VIC 3215    | \$700,000 | 11/11/2019   |
| 6 EVERETT CL, HERNE HILL, VIC 3218       | \$635,000 | 30/03/2020   |
| 11 SHERIDAN ST, HAMLYN HEIGHTS, VIC 3215 | \$567,500 | 08/02/2020   |

This Statement of Information was prepared on: 03/

03/09/2020