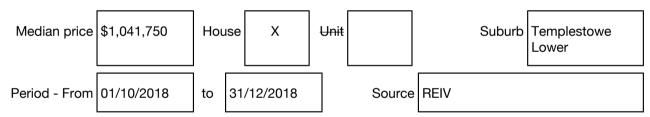

#### Median sale price

## BarryPlant

Rooms: Property Type: House (Previously Occupied - Detached) Land Size: 2150 sqm approx Agent Comments Terry Burgoyne 9842 8888 0404 842 771 tburgoyne@barryplant.com.au

Indicative Selling Price \$1,900,000 - \$2,090,000 Median House Price December quarter 2018: \$1,041,750