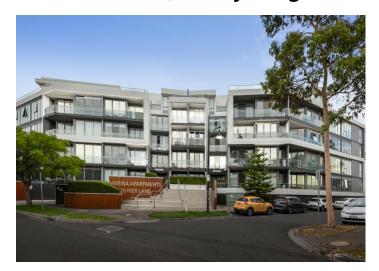

## 307/20 Pier Lane, Maribyrnong Vic 3032

2 Bed 2 Bath 2 Car Property Type: Apartment Indicative Selling Price \$575,000 Median House Price Year ending December 2024: \$515,000

| Address               |                                        |
|-----------------------|----------------------------------------|
| Including suburb or   | 307/20 Pier Lane, Maribyrnong Vic 3032 |
| locality and postcode |                                        |