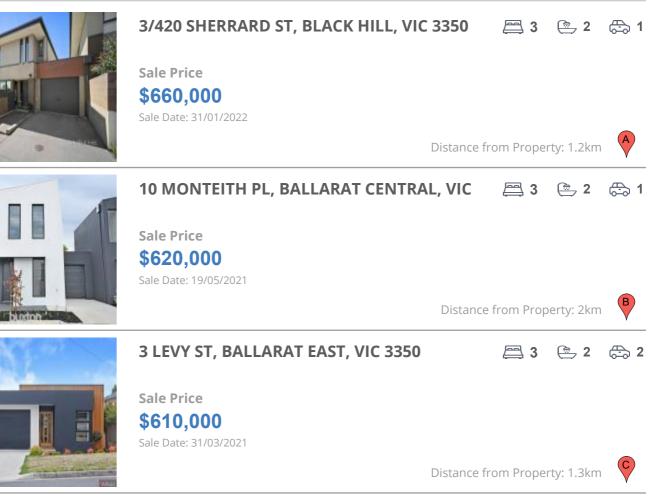

## **COMPARABLE PROPERTIES**

These are the three properties sold within five kilometres of the property for sale in the last 18 months that the estate agent or agent's representative considers to be most comparable to the property for sale.

#### **Comparable property sales**

These are the three properties sold within five kilometres of the property for sale in the last 18 months that the estate agent or agent's representative considers to be most comparable to the property for sale.

| Address of comparable property             | Price     | Date of sale |
|--------------------------------------------|-----------|--------------|
| 3/420 SHERRARD ST, BLACK HILL, VIC 3350    | \$660,000 | 31/01/2022   |
| 10 MONTEITH PL, BALLARAT CENTRAL, VIC 3350 | \$620,000 | 19/05/2021   |
| 3 LEVY ST, BALLARAT EAST, VIC 3350         | \$610,000 | 31/03/2021   |