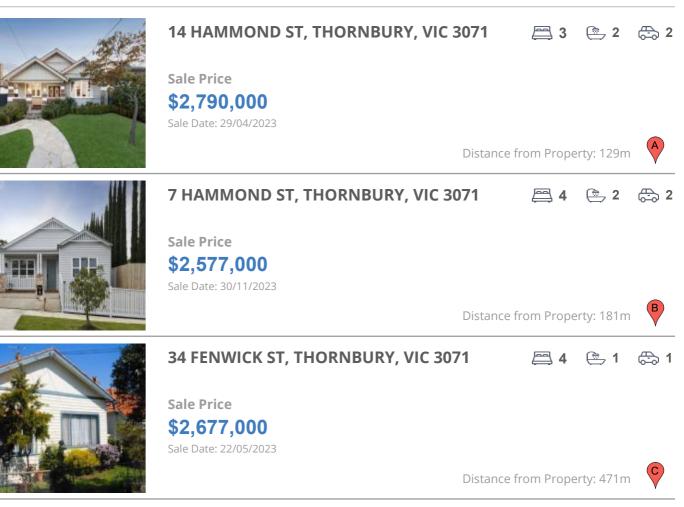

### **Comparable property sales**

These are the three properties sold within two kilometres of the property for sale in the last six months that the estate agent or agent's representative considers to be most comparable to the property for sale.

| Address of comparable property     | Price       | Date of sale |
|------------------------------------|-------------|--------------|
| 14 HAMMOND ST, THORNBURY, VIC 3071 | \$2,790,000 | 29/04/2023   |
| 7 HAMMOND ST, THORNBURY, VIC 3071  | \$2,577,000 | 30/11/2023   |
| 34 FENWICK ST, THORNBURY, VIC 3071 | \$2,677,000 | 22/05/2023   |